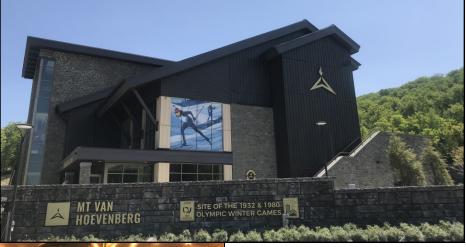

Speaking of my Chapter, seven of us just returned from a fantastic thirteen day trip to the east coast. We began our adventure at Americade in Lake George NY where we stayed for three days. We took a guided ride to Lake Placid and got to stand on the Olympic Podium! We couldn't decide who placed first so we took pictures of each of us on the first place podium. One of our members even got to take a spin on the luge. Then we moved on to Vermont and New Hampshire and the Kancamagus Scenic Byway followed by a tour of Beantown and a Red Sox game at iconic Fenway Park. We also took a ferry out to Martha's Vineyard where we enjoyed a van tour given by a retired Firefighter/EMT. He took us past a local cemetery and told us about the famous people buried there. Who knew John Belushi has been resting there since 1982?!