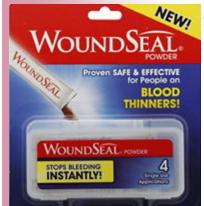

I highly recommend you check out this product to carry in your bike first aid kit if not for you; think about your fellow riders.

Ride Safe! Steve & Diane Gottschalk

WoundSeal Powder, Stops Bleeding Instantly!

Proven safe & effective for people on blood thinners!

WoundSeal powder is specially developed to stop bleeding for people on blood thinners because it doesn't rely on the normal clotting factors in your blood. It forms an instant seal (or scab) over the wound in seconds. The seal is safe to leave in place until it falls off naturally and the wound heals. Now you have confidence to know you can control bleeding wherever you are.