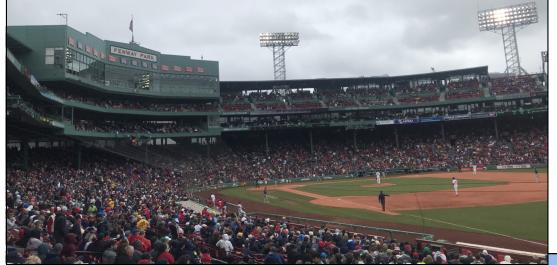

Speaking of my Chapter, seven of us just returned from a fantastic thirteen day trip to the east coast. We began our adventure at Americade in Lake George NY where we stayed for three days. We took a guided ride to Lake Placid and got to stand on the Olympic Podium! We couldn't decide who placed first so we took pictures of each of us on the first place podium. One of our members even got to take a spin on the luge. Then we moved on to Vermont and New Hampshire and the Kancamagus Scenic Byway followed by a tour of Beantown and a Red Sox game at iconic Fenway Park. We also took a ferry out to Martha's Vineyard where we enjoyed a van tour given by a retired Firefighter/EMT. He took us past a local cemetery and told us about the famous people buried there. Who knew John Belushi has been resting there since 1982?!